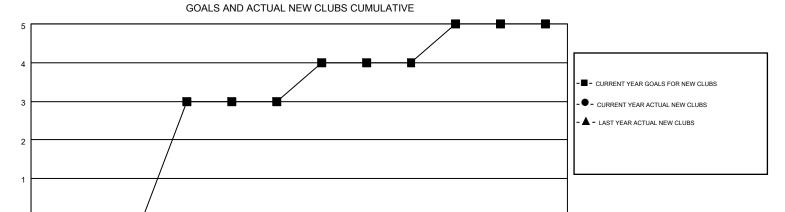

JULY

AUG

SEPT

OCT

NOV

DEC

## MONTHLY MEMBERSHIP PROGRESS REPORT

Multiple District N

Results as of: 11/30/2016

LOCATION: CANADA

 $\mathsf{GMT}\;\mathsf{CA}\;2$ 

GMT: CHRIS LEWIS

| Clubs         |                  |                  |                  |                  | Members               |                    |                                        |                    |                  |  |
|---------------|------------------|------------------|------------------|------------------|-----------------------|--------------------|----------------------------------------|--------------------|------------------|--|
|               | RESUL            | TS FOR 2016-2017 | ,                |                  | RESULTS FOR 2016-2017 |                    |                                        |                    |                  |  |
| QUARTER       | NEW CLUB<br>GOAL | NEW CLUBS        | DROPPED<br>CLUBS | NET<br>GAIN/LOSS | QUARTER               | NEW MEMBER<br>GOAL | CHARTER AND<br>NEW<br>MEMBERS<br>ADDED | DROPPED<br>MEMBERS | NET<br>GAIN/LOSS |  |
| JULY/AUG/SEPT | 0                | 0                | 0                | 0                | JULY/AUG/SEPT         | -48                | 79                                     | 139                | -60              |  |
| OCT/NOV/DEC   | 3                | 0                | 0                | 0                | OCT/NOV/DEC           | 108                | 158                                    | 104                | 54               |  |
| JAN/FEB/MAR   | 1                | 0                | 0                | 0                | JAN/FEB/MAR           | 52                 | 0                                      | 0                  | 0                |  |
| APR/MAY/JUNE  | 1                | 0                | 0                | 0                | APR/MAY/JUNE          | 13                 | 0                                      | 0                  | 0                |  |

MAR

APR

MAY

JUNE

FEB

| DROPPED CLUBS: 0 |     | 94 CLUBS OF 236 ADDED 1 OR MORE<br>NEW MEMBERS | GENDER DISTRIBUTION  MALE 3,886 (69.00%) |                |       |
|------------------|-----|------------------------------------------------|------------------------------------------|----------------|-------|
| DROPPED MEMBERS  |     |                                                | FEMALE                                   | 1,746 (31.00%) |       |
| DECEASED         | 25  | CLICK HERE FOR HEALTH                          |                                          |                | 4 000 |
| CLUB CANCELLED   | 0   | ASSESSMENT DATA                                | FAMILY UNIT MEMBERS                      |                | 1,089 |
| OTHER            | 218 |                                                | HEAD OF HOUSEHOLD                        |                | 537   |
| TOTAL            | 243 |                                                | NON-HEAD OF HOUSEHOLD                    | )              | 552   |