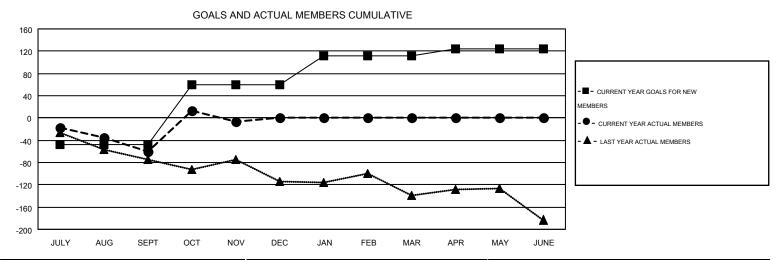

JULY

AUG

SEPT

OCT

NOV

DEC

## MONTHLY MEMBERSHIP PROGRESS REPORT

Multiple District N

Results as of: 11/30/2016

LOCATION: CANADA

 $\mathsf{GMT}\;\mathsf{CA}\;2$ 

GMT: CHRIS LEWIS

| Clubs         |                  |                  |                  |                  | Members               |                    |                                        |                    |                  |  |
|---------------|------------------|------------------|------------------|------------------|-----------------------|--------------------|----------------------------------------|--------------------|------------------|--|
|               | RESUL            | TS FOR 2016-2017 | ,                |                  | RESULTS FOR 2016-2017 |                    |                                        |                    |                  |  |
| QUARTER       | NEW CLUB<br>GOAL | NEW CLUBS        | DROPPED<br>CLUBS | NET<br>GAIN/LOSS | QUARTER               | NEW MEMBER<br>GOAL | CHARTER AND<br>NEW<br>MEMBERS<br>ADDED | DROPPED<br>MEMBERS | NET<br>GAIN/LOSS |  |
| JULY/AUG/SEPT | 0                | 0                | 0                | 0                | JULY/AUG/SEPT         | -48                | 79                                     | 139                | -60              |  |
| OCT/NOV/DEC   | 3                | 0                | 0                | 0                | OCT/NOV/DEC           | 108                | 158                                    | 104                | 54               |  |
| JAN/FEB/MAR   | 1                | 0                | 0                | 0                | JAN/FEB/MAR           | 52                 | 0                                      | 0                  | 0                |  |
| APR/MAY/JUNE  | 1                | 0                | 0                | 0                | APR/MAY/JUNE          | 13                 | 0                                      | 0                  | 0                |  |

MAR

APR

MAY

JUNE

FEB

| DROPPED CLUBS: 0 |     | 94 CLUBS OF 236 ADDED 1 OR MORE<br>NEW MEMBERS | GENDER DISTRIBUTION  MALE 3,886 (69.00%) |                |       |
|------------------|-----|------------------------------------------------|------------------------------------------|----------------|-------|
| DROPPED MEMBERS  |     |                                                | FEMALE                                   | 1,746 (31.00%) |       |
| DECEASED         | 25  | CLICK HERE FOR HEALTH                          |                                          |                | 4 000 |
| CLUB CANCELLED   | 0   | ASSESSMENT DATA                                | FAMILY UNIT MEMBERS                      |                | 1,089 |
| OTHER            | 218 |                                                | HEAD OF HOUSEHOLD                        |                | 537   |
| TOTAL            | 243 |                                                | NON-HEAD OF HOUSEHOLD                    | )              | 552   |